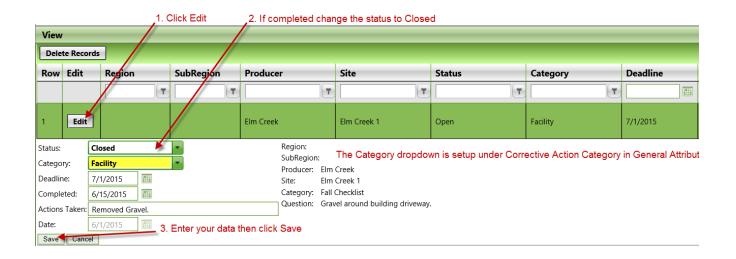

## To enter you corrective action:

|                | After saving your corrective action the status will change to Closed |        |           |           |             |        |          |          |           |                 |                |          |
|----------------|----------------------------------------------------------------------|--------|-----------|-----------|-------------|--------|----------|----------|-----------|-----------------|----------------|----------|
| View           | View                                                                 |        |           |           |             |        |          |          |           |                 |                |          |
| Delete Records |                                                                      |        |           |           |             |        |          |          |           |                 |                |          |
| Row            | Edit                                                                 | Region | SubRegion | Producer  | Site        | Status | Category | Deadline | Completed | Actions Taken   | Form           | Date     |
|                |                                                                      |        |           |           |             |        |          |          |           |                 |                |          |
| 1              | Edit                                                                 |        |           | Elm Creek | Elm Creek 1 | Closed | Facility | 7/1/2015 | 6/15/2015 | Removed Gravel. | Fall Checklist | 6/1/2015 |
| 2              | Edit                                                                 |        |           | Elm Creek | Elm Creek 1 | Open   |          | 7/1/2015 |           |                 | Fall Checklist | 6/1/2015 |