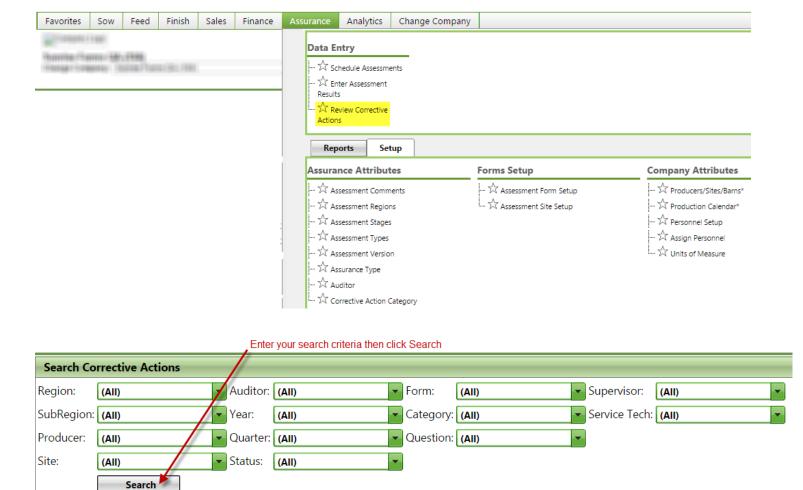

## **Review Corrective Actions**

When questions on the Assessments fail, a Corrective Action will be generated. Review Corrective Actions is where you will Search and address the actions that need to be taken.

|        | Here you can view the questions that were unacceptable |             |        |          |          |           |               |                |          | ptable         |                                        |        |
|--------|--------------------------------------------------------|-------------|--------|----------|----------|-----------|---------------|----------------|----------|----------------|----------------------------------------|--------|
| View   | View                                                   |             |        |          |          |           |               |                |          |                |                                        | ۵      |
|        |                                                        |             |        |          |          |           |               |                |          |                |                                        | 211    |
| Region | Producer                                               | Site        | Status | Category | Deadline | Completed | Actions Taken | Form           | Date     | Category       | Question                               | Delete |
|        |                                                        |             |        |          |          |           |               |                |          | \              |                                        |        |
|        | Elm Creek                                              | Elm Creek 1 | Open   |          | 7/1/2015 |           |               | Fall Checklist | 6/1/2015 | Fall Checklist | Gravel around<br>building<br>driveway. |        |
|        | Elm Creek                                              | Elm Creek 1 | Open   |          | 7/1/2015 |           |               | Fall Checklist | 6/1/2015 | Fall Checklist | Measure manure pit levels.             |        |